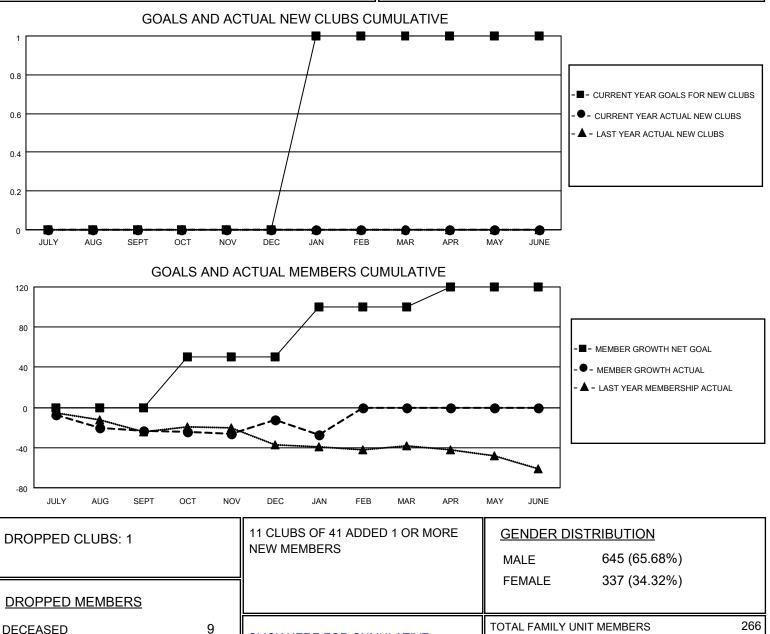

| Clubs                 |               |           |               | Members               |                        |                         |                                                    |
|-----------------------|---------------|-----------|---------------|-----------------------|------------------------|-------------------------|----------------------------------------------------|
| RESULTS FOR 2020-2021 |               |           |               | RESULTS FOR 2020-2021 |                        |                         |                                                    |
| QUARTER               | NEW CLUB GOAL | NEW CLUBS | DROPPED CLUBS | QUARTER MEM           | BER GROWTH NET<br>GOAL | MEMBER GROWTH<br>ACTUAL | DROPPED<br>MEMBERS ACTUAL<br>(including transfers) |
| JULY/AUG/SEPT         | 0             | 0         | 0             | JULY/AUG/SEPT         | 0                      | 7                       | 27                                                 |
| OCT/NOV/DEC           | 0             | 0         | 0             | OCT/NOV/DEC           | 50                     | 36                      | 24                                                 |
| JAN/FEB/MAR           | 1             | 0         | 1             | JAN/FEB/MAR           | 50                     | 2                       | 17                                                 |
| APR/MAY/JUNE          | 0             | 0         | 0             | APR/MAY/JUNE          | 20                     | 0                       | 0                                                  |